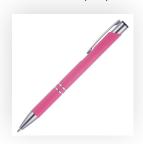

## **PANTONE REFERENCE(S)**

ARTWORK SCALE 100% Flat Engrave Area: 26mm x 10mm

Product Image for visualisation - colours may vary